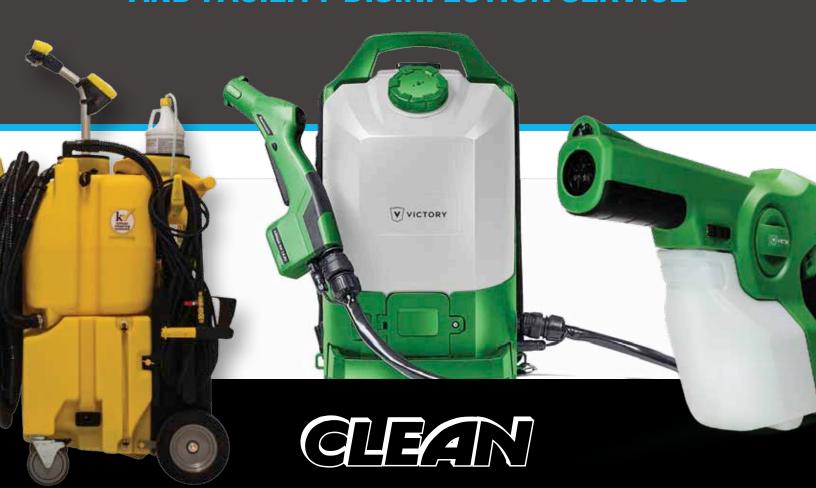

# **CLEAN FACILITY SPRAY & VAC**

- · Thoroughly Removes Contaminants
- Eliminate Odors
- FACILITY TYPES
- Restaurants and Bars
  Office Buildings
- Entertainment Facilities
  Healthcare
- Grocery Stores

- Industrial

- · Reduce the Risk of Disease
- 60 Times More Effective at Removing **Bacterial Contamination than Mops.**

## AREAS

- Kitchens
- Locker Rooms
- Cafeterias
- Dining Areas
- Bathrooms
- · Cooler Cases
- · Bar Area